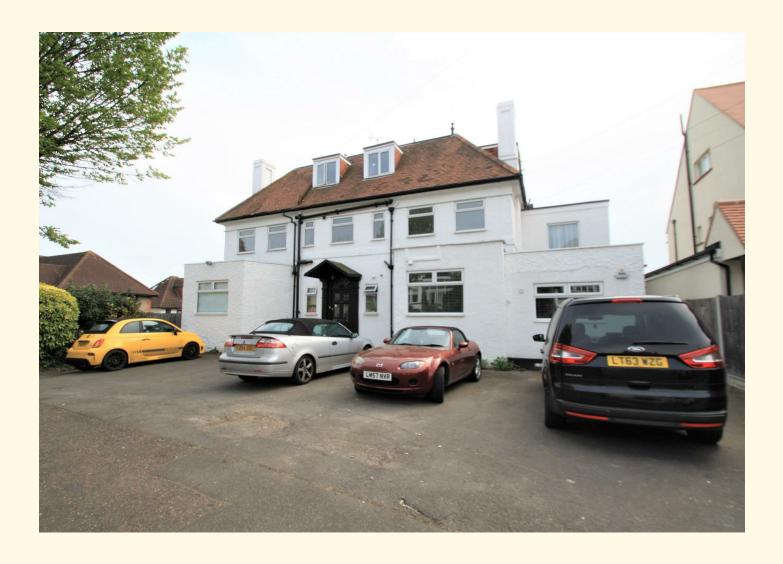

## Kings Road, Westcliff-On-Sea SSO 8LT

## £1,150 PCM

- Large Accommodation
- Three Double Bedrooms
- Allocated Parking
- Large Modern Fitted Kitchen With Appliances
- Four Piece Bathroom Suite
- Sea Views
- Modern Decor Throughout
- Gas Central Heating (n/t)
- Double Glazing
- Available Now

## **Description**

\* Select the VIDEO TOUR tab for a video walk through \* Exceptionally large NEWLY REFURBISHED three DOUBLE bedroom apartment to let in Chalkwell with wonderful sea & landscape views from the rear aspect. The property consists of one ALLOCATED parking space. Three DOUBLE bedrooms. Large modern fitted kitchen with INTEGRATED kitchen