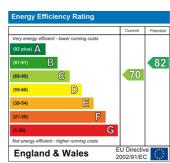

itted Kitchen With Appliances
- Four Piece Bathroom Suite
- Sea Views
- Modern Decor Throughout
- Gas Central Heating (n/t)
- Double Glazing
- Available Now



## **Description**

\* Select the VIDEO TOUR tab for a video walk through \* Exceptionally large NEWLY REFURBISHED three DOUBLE bedroom apartment to let in Chalkwell with wonderful sea & landscape views from the rear aspect. The property consists of one ALLOCATED parking space. Three DOUBLE bedrooms. Large modern fitted kitchen with INTEGRATED kitchen

appliances. Modern four piece bathroom suite with a separate WC. Spacious & modern accommodation throughout. Gas central heating (n/t). Double glazing throughout. Call our lettings team for further details.

Bedroom 1 17'10 X 13'9 Bedroom 2 12'3 X 11'3 Bedroom 3 13' X 11'3