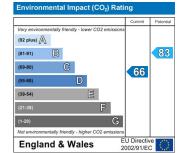

ted Kitchen With Appliances
- Four Piece Bathroom Suite
- Sea Views
- Modern Decor Throughout
- Gas Central Heating (n/t)
- Double Glazing
- Available Now



## **Description**

\* Select the VIDEO TOUR tab for a video walk through \* Exceptionally large NEWLY REFURBISHED three DOUBLE bedroom apartment to let in Chalkwell with wonderful sea & landscape views from the rear aspect. The property consists of one ALLOCATED parking space. Three DOUBLE bedrooms. Large modern fitted kitchen with INTEGRATED kitchen

appliances. Modern four piece bathroom suite with a separate WC. Spacious & modern accommodation throughout. Gas central heating (n/t). Double glazing throughout. Call our lettings team for further details.

Bedroom 1 17'10 X 13'9 Bedroom 2 12'3 X 11'3 Bedroom 3 13' X 11'3