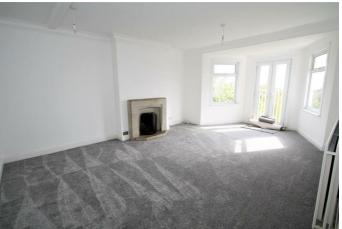

## **Description**

\* Select the VIDEO TOUR tab for a video walk through \* Exceptionally large NEWLY REFURBISHED three DOUBLE bedroom apartment to let in Chalkwell with wonderful sea & landscape views from the rear aspect. The property consists of one ALLOCATED parking space. Three DOUBLE bedrooms. Large modern fitted kitchen with INTEGRATED kitchen

appliances. Modern four piece bathroom suite with a separate WC. Spacious & modern accommodation throughout. Gas central heating (n/t). Double glazing throughout. Call our lettings team for further details.

Bedroom 1 17'10 X 13'9 Bedroom 2 12'3 X 11'3 Bedroom 3 13' X 11'3