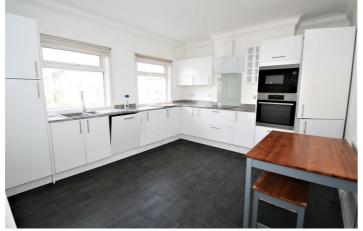

## **Description**

\* Select the VIDEO TOUR tab for a video walk through \* Exceptionally large NEWLY REFURBISHED three DOUBLE bedroom apartment to let in Chalkwell with wonderful sea & landscape views from the rear aspect. The property consists of one ALLOCATED parking space. Three DOUBLE bedrooms. Large modern fitted kitchen with INTEGRATED kitchen

appliances. Modern four piece bathroom suite with a separate WC. Spacious & modern accommodation throughout. Gas central heating (n/t). Double glazing throughout. Call our lettings team for further details.